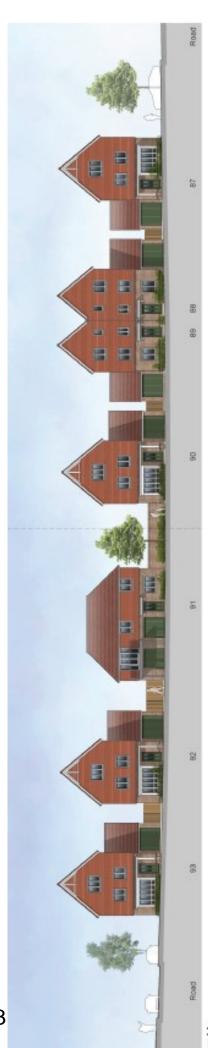

Street Scene—houses

A-A (facing blocks B, C and D)

Street Scene—houses

В-В

C-C

Street scenes

D-D

E-E

Street Scene F-E

Street scene

F-F (flats)

G-G (houses)

J-J

Street scene

### K-K (fronting the High Street)

### Street scene

L-L

Street Scene L-L

Appendix C—CGIs

Bowledge Green (Largest open space area/LEAP)

GGI—Kings Ride Roundabout

GGI— London Road