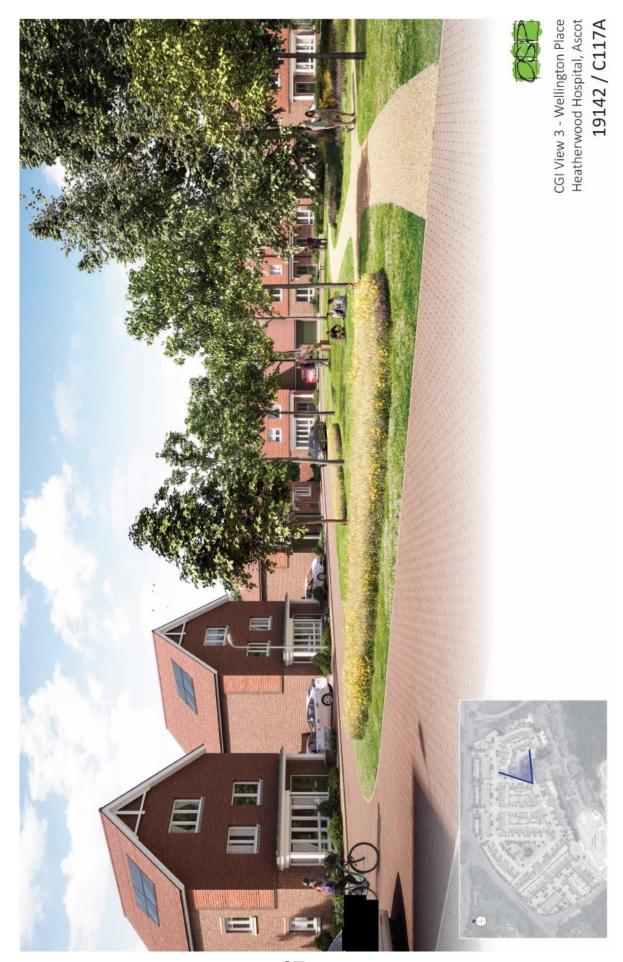

### Street scene

L-L

Street Scene L-L

Appendix C—CGIs

Bowledge Green (Largest open space area/LEAP)

GGI—Kings Ride Roundabout

GGI— London Road