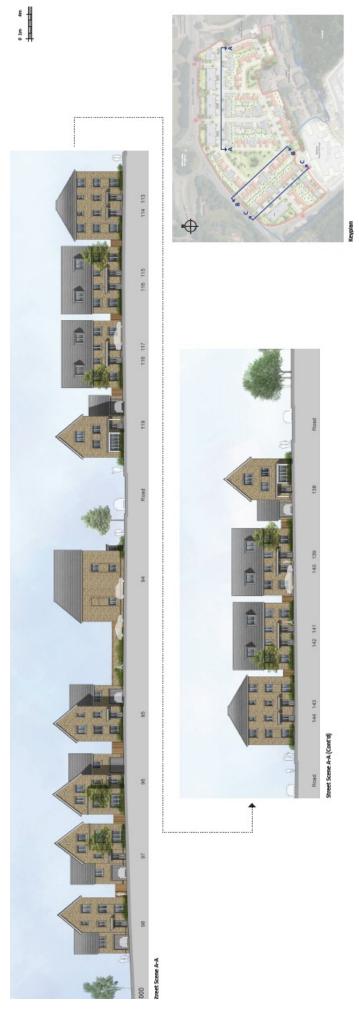

Street Scene—houses

A-A (facing blocks B, C and D)

Street Scene—houses

В-В

C-C

Street scenes

D-D

E-E