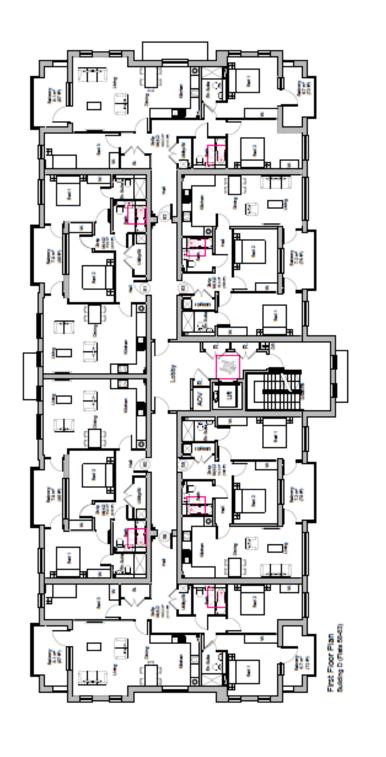

West Elevation Plots 1-10

East Elevation

Side Elevation (West) Building C (Pata 34-50)

Front Elevation (South) Building © (Pata 34-56)

11

Rear Elevation (North)

Block D—floor plans (ground and first)

Block H— elevations