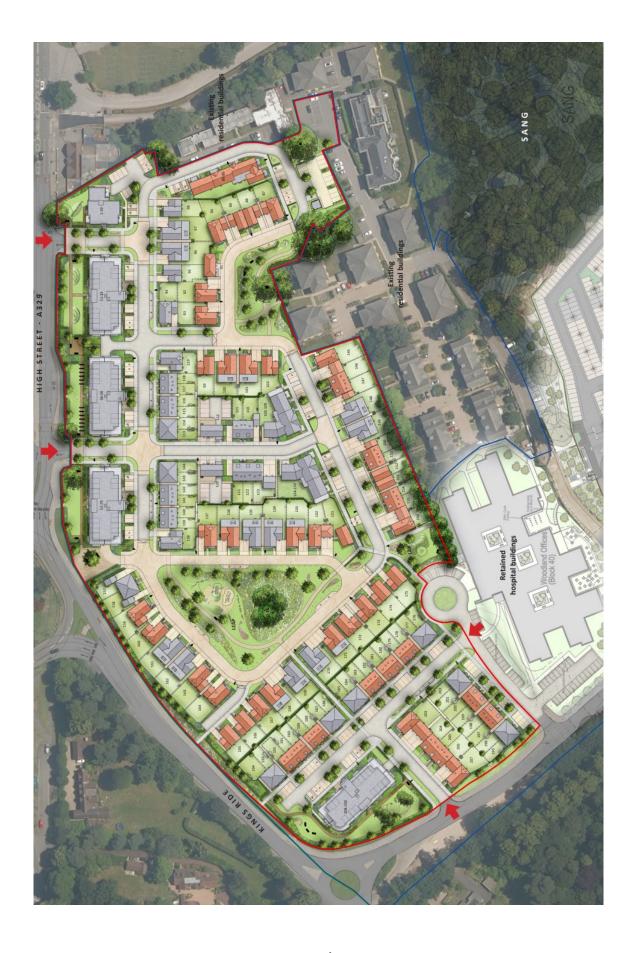

### Street scene

L-L

Street Scene L-L

Appendix C—CGIs

Bowledge Green (Largest open space area/LEAP)

GGI—Kings Ride Roundabout

GGI— London Road