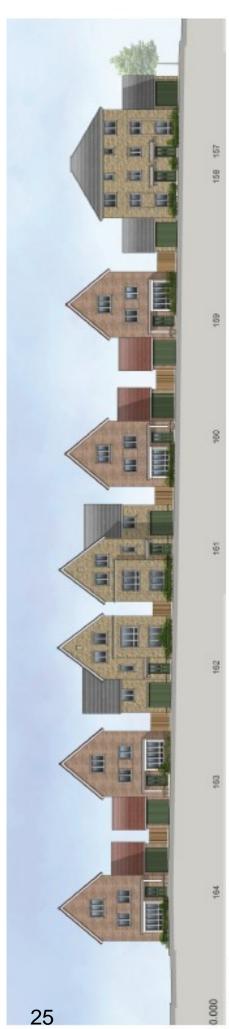

Street Scene—houses

A-A (facing blocks B, C and D)

Street Scene—houses

В-В

C-C

Street scenes

D-D

E-E

Street Scene F-E

Street scene

F-F (flats)

G-G (houses)

J-J

Street scene

### K-K (fronting the High Street)

### Street scene

L-L

Street Scene L-L

Appendix C—CGIs

Bowledge Green (Largest open space area/LEAP)

GGI—Kings Ride Roundabout

GGI— London Road