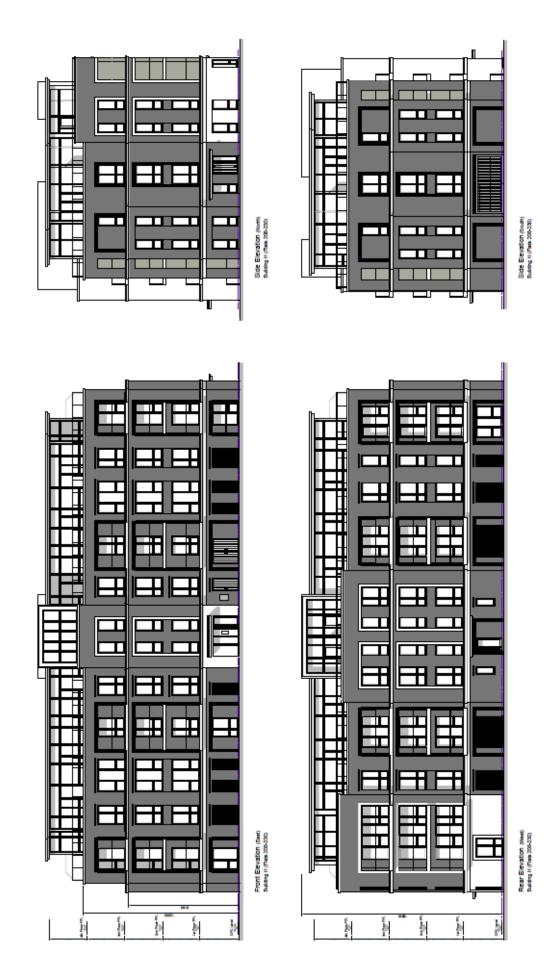

West Elevation Plots 1-10

East Elevation

Side Elevation (West) Building C (Pata 34-50)

Front Elevation (South) Building © (Pata 34-56)

11

Rear Elevation (North)

Block D—floor plans (ground and first)

Block H— elevations