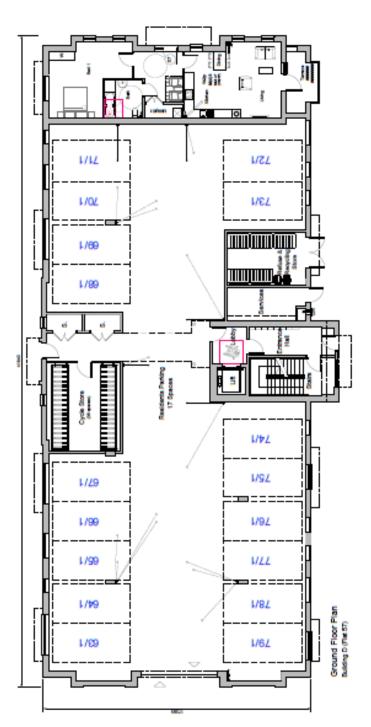

West Elevation Plots 1-10

East Elevation

Side Elevation (West) Building C (Pata 34-50)

Front Elevation (South) Building © (Pata 34-56)

11

Rear Elevation (North)

Block D—floor plans (ground and first)

Block H— elevations