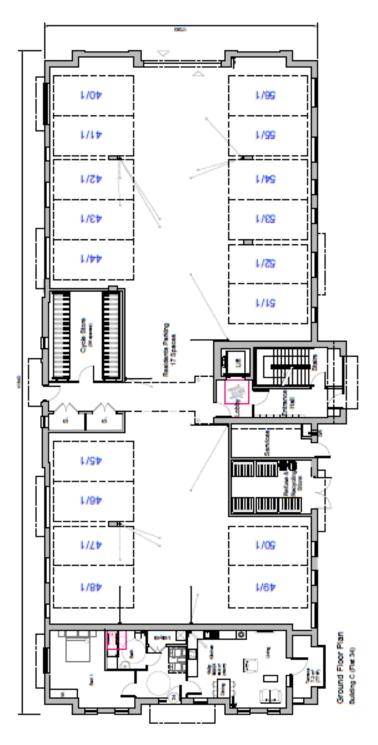

## Agenda Item 7

Appendix A

Location Plan

Block A (apartment block)

Floor plans

Block A (apartment block)

Floor plans

North Elevation

West Elevation Plots 1-10

East Elevation

Side Elevation (West) Building C (Pata 34-50)

Front Elevation (South) Building © (Pata 34-56)

11

Rear Elevation (North)

Block D—floor plans (ground and first)

Block H— elevations