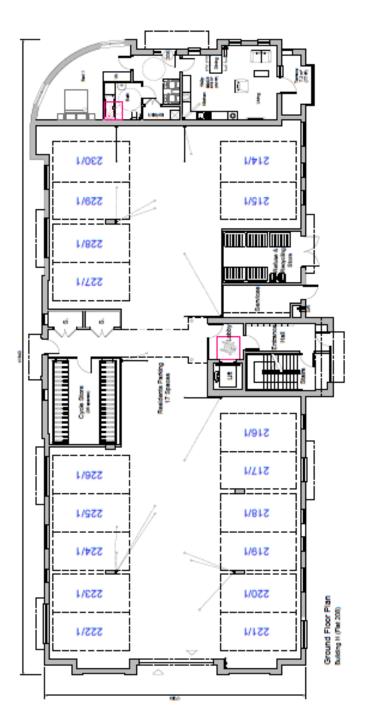

## Agenda Item 7

Appendix A

Location Plan

Block A (apartment block)

Floor plans

Block A (apartment block)

Floor plans

North Elevation

West Elevation Plots 1-10

East Elevation

Side Elevation (West) Building C (Pata 34-50)

Front Elevation (South) Building © (Pata 34-56)

11

Rear Elevation (North)

Block D—floor plans (ground and first)

Block H— elevations