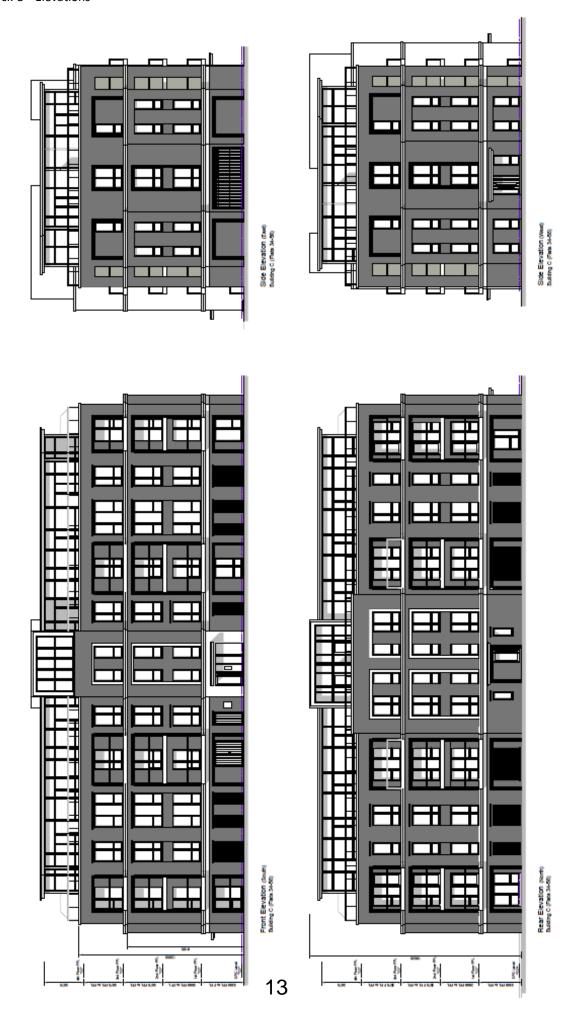

West Elevation Plots 1-10

East Elevation

Side Elevation (West) Building C (Pata 34-50)

Front Elevation (South) Building © (Pata 34-56)

11

Rear Elevation (North)

Block D—floor plans (ground and first)

Block H— elevations